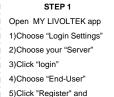

### STEP 1 Enter your Login account and password and verification code Click on LOGIN