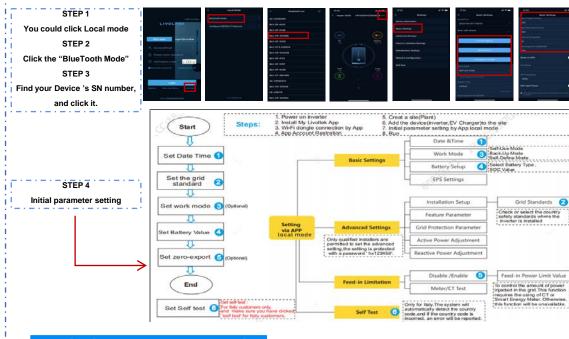

information

1) If you do not receive the verification code within 2 minutes in the inbox email, please check the spam

2)Make sure you have selected the 'I have read and



#### STEP 3

Successful



## 3.Create your site

### STEP 1 Enter your Login account and password and verification code Click on LOGIN



### STEP 2

Click "CREATE A SITE NOW", If you are logging in for the first time



### STEP 3

Input your plant information



#### STEP 4

Choose vour system (Mandatory) and PV capacity (Mandatory)

IPV type(0ptional) and PV Arrange (Optional)

I Set time-of-use tariff of your site.



Please fill in the 24-hour electricity tariffs.



## 4.Add your device

#### STEP 1





### STEP 2

Choose device model





successfully



## Intial parameter settings by local model(Bluetooth)



## 7. Wi-Fi Dongle connection



## 8. Usage details









Parameter setting by local mode bluetooth