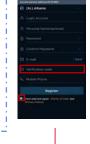

## 2.Registration APP

create your account

Complete the registration information

1) If you do not receive the verification code within 2 minutes in the inbox email, please check the spam

2)Make sure you have selected the 'I have read and