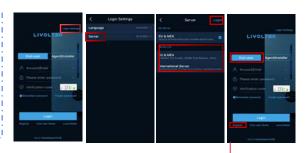

### STEP 1 Enter your Login account and password and verification code Click on LOGIN