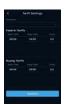

#### STEP 4

Choose vour system (Mandatory) and PV capacity (Mandatory)

IPV type(0ptional) and PV Arrange (Optional)

I Set time-of-use tariff of your site.

Please fill in the 24-hour electricity tariffs.