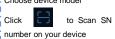

## 2.Registration APP



create your account





Complete the registration information

1) If you do not receive the verification code within 2 minutes in the inbox email, please check the spam

2)Make sure you have selected the 'I have read and



#### STEP 3

Successful



## 3.Create your site

### STEP 1 Enter your Login account and password and verification code Click on LOGIN



### STEP 2

Click "CREATE A SITE NOW", If you are logging in for the first time



### STEP 3

Input your plant information



#### STEP 4

Choose vour system (Mandatory) and PV capacity (Mandatory)

IPV type(0ptional) and PV Arrange (Optional)

I Set time-of-use tariff of your site.



Please fill in the 24-hour electricity tariffs.



## 4.Add your device

#### STEP 1





### STEP 2

Choose device model





successfully



## Intial parameter settings by local model(Bluetooth)



## 7. Wi-Fi Dongle connection



## 8. Usage details









Parameter setting by local mode bluetooth