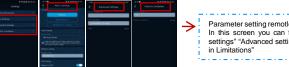

e within 2 minutes in the inbox email, please check the spam

2)Make sure you have selected the 'I have read and



#### STEP 3

Successful



## 3.Create your site

### STEP 1 Enter your Login account and password and verification code Click on LOGIN



### STEP 2

Click "CREATE A SITE NOW", If you are logging in for the first time



### STEP 3

Input your plant information



#### STEP 4

Choose vour system (Mandatory) and PV capacity (Mandatory)

IPV type(0ptional) and PV Arrange (Optional)

I Set time-of-use tariff of your site.



Please fill in the 24-hour electricity tariffs.



## 4.Add your device

#### STEP 1





### STEP 2

Choose device model





successfully



## Intial parameter settings by local model(Bluetooth)



## 7. Wi-Fi Dongle connection



## 8. Usage details









Parameter setting by local mode bluetooth