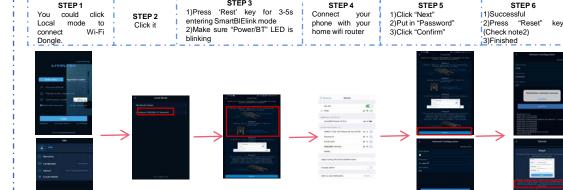

eive the verification code within 2 minutes in the inbox email, please check the spam

2)Make sure you have selected the 'I have read and



#### STEP 3

Successful



## 3.Create your site

### STEP 1 Enter your Login account and password and verification code Click on LOGIN



### STEP 2

Click "CREATE A SITE NOW", If you are logging in for the first time



### STEP 3

Input your plant information



#### STEP 4

Choose vour system (Mandatory) and PV capacity (Mandatory)

IPV type(0ptional) and PV Arrange (Optional)

I Set time-of-use tariff of your site.



Please fill in the 24-hour electricity tariffs.



## 4.Add your device

#### STEP 1





### STEP 2

Choose device model





successfully



## Intial parameter settings by local model(Bluetooth)



## 7. Wi-Fi Dongle connection



## 8. Usage details









Parameter setting by local mode bluetooth