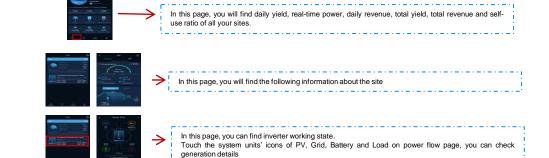

ode within 2 minutes in the inbox email, please check the spam

2)Make sure you have selected the 'I have read and



#### STEP 3

Successful



## 3.Create your site

### STEP 1 Enter your Login account and password and verification code Click on LOGIN



### STEP 2

Click "CREATE A SITE NOW", If you are logging in for the first time



### STEP 3

Input your plant information



#### STEP 4

Choose vour system (Mandatory) and PV capacity (Mandatory)

IPV type(0ptional) and PV Arrange (Optional)

I Set time-of-use tariff of your site.



Please fill in the 24-hour electricity tariffs.



## 4.Add your device

#### STEP 1





### STEP 2

Choose device model





successfully



## Intial parameter settings by local model(Bluetooth)



## 7. Wi-Fi Dongle connection



## 8. Usage details









Parameter setting by local mode bluetooth