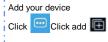

App Store(Apple)







My Livoltek

## 2.Registration APP



create your account





Complete the registration information

1) If you do not receive the verification code within 2 minutes in the inbox email, please check the spam

2)Make sure you have selected the 'I have read and



#### STEP 3

Successful



## 3.Create your site

### STEP 1 Enter your Login account and password and verification code Click on LOGIN



### STEP 2

Click "CREATE A SITE NOW", If you are logging in for the first time



### STEP 3

Input your plant information



#### STEP 4

Choose vour system (Mandatory) and PV capacity (Mandatory)

IPV type(0ptional) and PV Arrange (Optional)

I Set time-of-use tariff of your site.



Please fill in the 24-hour electricity tariffs.



## 4.Add your device

#### STEP 1





### STEP 2

Choose device model





successfully



## Intial parameter settings by local model(Bluetooth)



## 7. Wi-Fi Dongle connection



## 8. Usage details









Parameter setting by local mode bluetooth